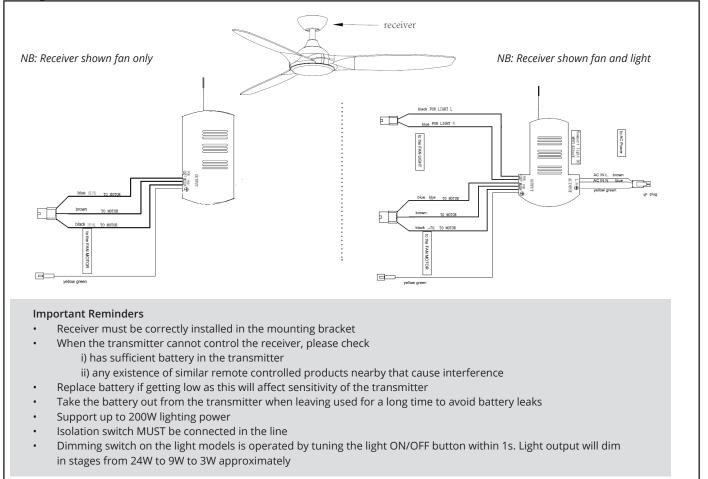

## Installing Receiver Remote Control

## WARNING

- Installation of fans MUST follow SAA standards and meet local authority regulations.
- Installation MUST be carried out by a qualified and licensed electrician.
- Fan and light MUST be earthed.
- Bracket **MUST** be firmly attached to a flat solid structure or timber frame.
- DO NOT mix blades from one model to another, all blades MUST be replaced if damaged.
- The warranty is **VOID** if product is not installed according to this installation guide.