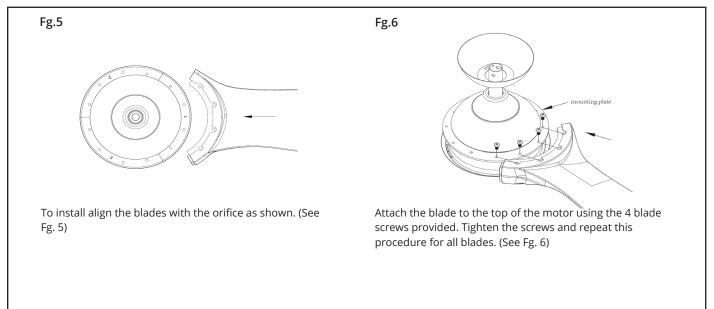

Secure the hanger bracket to ceiling beam or a suitable piece of timber inserted between the ceiling beams using the two long screws supplied with the package. (See Fg.1)



Place circular shockproof gasket above the hanger bracket. Align the bracket and screw the hanger bracket to the ceiling tightly. (See Fg.2)



Place fan into hanger bracket and align Ball Joint Slot with hanger bracket as illustrated.(See Fg.3)



After wiring is completed, attach the canopy to the hanger bracket by pushing upwards and twisting anticlockwise. Tighten screws and ensure canopy is not touching the ball joint. (See Fg.4)







E: sales@martecltd.com.au | P: 02 8778 7500 www.martecaustralia.com.au

## WARNING Installation MUST carry out by a qualified and licensed electrician.

## How to Install Blades



## How to Install / Remove the Glass Shade



## CCT (Colour Changeable Temperature)



- W = 5000K warm white
- w Suuuk warm White



## WARNING Installation MUST carry out by a qualified and licensed electrician.

## Instructions and Functions of Transmitter



## Installing Receiver Remote Control





## WARNING Installation MUST carry out by a qualified and licensed electrician.

#### Wire Connections



## 6\* Year Warranty

Visit our website for details https://www.martecaustralia.com.au/warranty-statement/

## WARNING

- Installation of fans MUST follow SAA standards and meet local authority regulations.
- Installation MUST be carried out by a qualified and licensed electrician.
- Fan and light MUST be earthed.
- Bracket **MUST** be firmly attached to a flat solid structure or ti