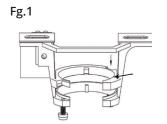

## How to Assemble

Secure the hanger bracket to ceiling beam or a suitable piece of timber inserted between the ceiling beams using the two long screws supplied with the package. (See Fg.1)

Place circular shockproof gasket above the hanger bracket. Align the bracket and screw the hanger bracket to the ceiling tightly. (See Fg.2)