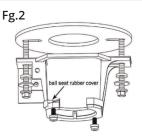

## How to Assemble

Secure the hanger bracket to ceiling beam or a suitable piece of timber inserted between the ceiling beams using the two long screws supplied with the package. (See Fg.1)

Place circular shockproof gasket above the hanger bracket. Align the bracket and screw the hanger bracket to the ceiling tightly. (See Fg.2)