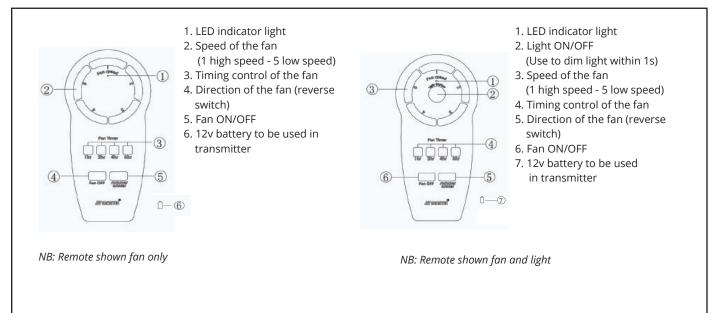

e hanger bracket to the ceiling tightly. (See Fg.2)



Place fan into hanger bracket and align Ball Joint Slot with hanger bracket as illustrated.(See Fg.3)



After wiring is completed, attach the canopy to the hanger bracket by pushing upwards and twisting anticlockwise. Tighten screws and ensure canopy is not touching the ball joint. (See Fg.4)







E: sales@martecltd.com.au | P: 02 8778 7500 www.martecaustralia.com.au

## WARNING Installation MUST carry out by a qualified and licensed electrician.

## How to Install Blades



## How to Install / Remove the Glass Shade



## CCT (Colour Changeable Temperature)



- W = 5000K warm white
- w Suuuk warm White



## WARNING Installation MUST carry out by a qualified and licensed electrician.

## Instructions and Functions of Transmitter



## Installing Receiver Remote Control





## WARNING Installation MUST carry out by a qualified and licensed electrician.

#### Wire Connections



## 6\* Year Warranty

Visit our website for details https://www.martecaustralia.com.au/warranty-statement/

## WARNING

- Installation of fans MUST follow SAA standards and meet local authority regulations.
- Installation MUST be carried out by a qualified and licensed electrician.
- Fan and light MUST be earthed.
- Bracket **MUST** be firmly attached to a flat solid structure or timber frame.
- DO NOT mix blades from one model to another, all blades MUST be replaced if damaged.
- The warranty is **VOID** if product is not installed according to this installation guide.