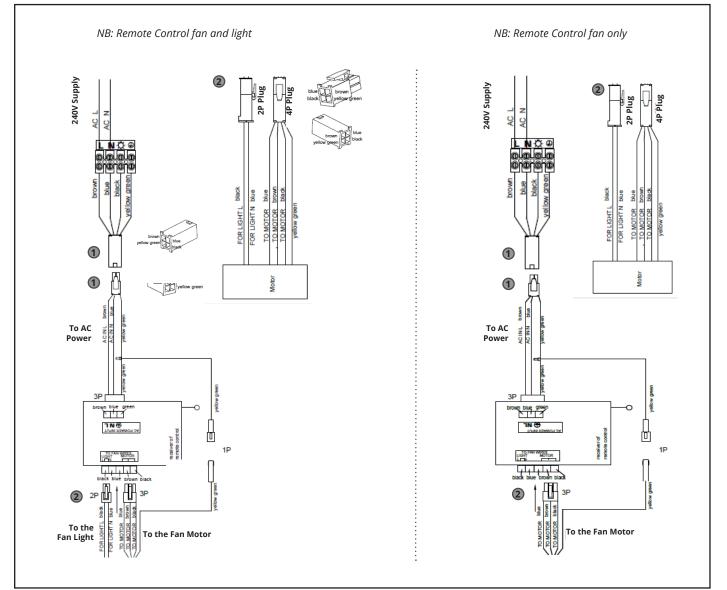

e Fg.3)



After wiring is completed, attach the canopy to the hanger bracket by pushing upwards and twisting anticlockwise. Tighten screws and ensure canopy is not touching the ball joint. (See Fg.4)







E: sales@martecltd.com.au | P: 02 8778 7500 www.martecaustralia.com.au

## WARNING Installation MUST carry out by a qualified and licensed electrician.

## How to Install Blades



## How to Install / Remove the Glass Shade



## CCT (Colour Changeable Temperature)



- W = 5000K warm white
- w Suuuk warm White



## WARNING Installation MUST carry out by a qualified and licensed electrician.

## Instructions and Functions of Transmitter



## Installing Receiver Remote Control





## WARNING Installation MUST carry out by a qualified and licensed electrician.

#### Wire Connections



## 6\* Year Warranty

Visit our website for details https://www.martecaustralia.com.au/warranty-statement/

## WARNING

- Installation of fans MUST follow SAA standards and meet local authority regulations.
- Installation MUST be carried out by a qualified and licensed electrician.
- Fan and light MUST be earthed.
- Bracket **MUST** be firmly attached to a flat solid structure or timber frame.
- DO NOT mix blades from one model to another, all blades MUST be replaced if damaged.
- The warranty is **VOID** if product is not installed according to this installation guide.