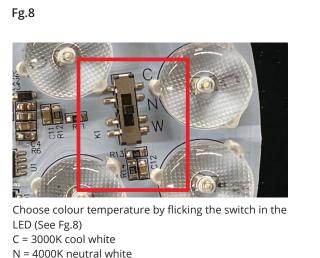

## CCT (Colour Changeable Temperature)

- W = 5000K warm white
- w Suuuk warm White