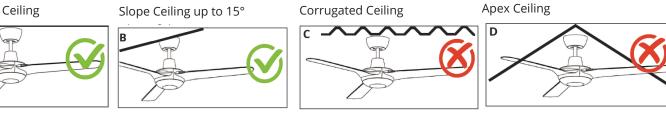

## WARNING

- Installation of fans MUST follow SAA standards and meet local authority regulations.
- Installation MUST be carried out by a qualified and licensed electrician.
- Fan and light MUST be earthed.
- Bracket **MUST** be firmly attached to a flat solid structure or timber frame.
- DO NOT mix blades from one model to another, all blades MUST be replaced if damaged.
- The warranty is **VOID** if product is not installed according to this installation guide.