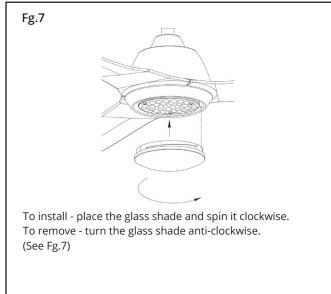

a suitable piece of timber inserted between the ceiling beams using the two long screws supplied with the package. (See Fg.1)



Place circular shockproof gasket above the hanger bracket. Align the bracket and screw the hanger bracket to the ceiling tightly. (See Fg.2)



Place fan into hanger bracket and align Ball Joint Slot with hanger bracket as illustrated.(See Fg.3)



After wiring is completed, attach the canopy to the hanger bracket by pushing upwards and twisting anticlockwise. Tighten screws and ensure canopy is not touching the ball joint. (See Fg.4)







E: sales@martecltd.com.au | P: 02 8778 7500 www.martecaustralia.com.au

## WARNING Installation MUST carry out by a qualified and licensed electrician.

## How to Install Blades



## How to Install / Remove the Glass Shade



## CCT (Colour Changeable Temperature)



- W = 5000K warm white
- w Suuuk warm White



## WARNING Installation MUST carry out by a qualified and licensed electrician.

## Instructions and Functions of Transmitter



## Installing Receiver Remote Control





## WARNING Installation MUST carry out by a qualified and licensed electrician.

#### Wire Connections



## 6\* Year Warranty

Visit our website for details https://www.martecaustralia.com.au/warranty-statement/

## WARNING

- Installation of fans MUST follow SAA standards and meet local authority regulations.
- Installation MUST be carried out by a qualified and licensed electrician.
- Fan and light MUST be earthed.
- Bracket **MUST** be firmly attached to a flat solid structure or timber frame.
- DO NOT mix blades from one model