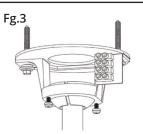

Place fan into hanger bracket and align Ball Joint Slot with hanger bracket as illustrated.(See Fg.3)

After wiring is completed, attach the canopy to the hanger bracket by pushing upwards and twisting anticlockwise. Tighten screws and ensure canopy is not touching the ball joint. (See Fg.4)