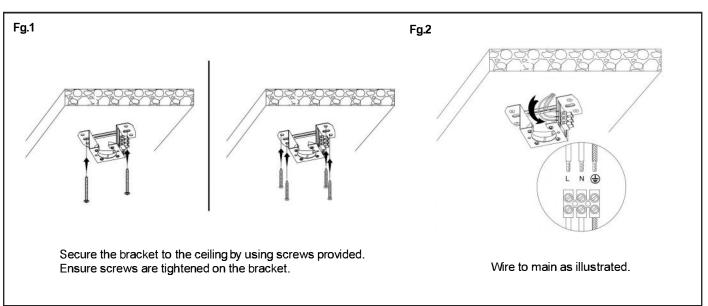

nd knowledge, unless they have been given supervision or instruction concerning use of the appliance by a person responsible for their safety.

Children should be supervised to ensure that they do not play with the appliance.

- the fixing means for attachment to the ceiling such as hooks or other devices shall be fixed with a sufficient strength to withstand 4 times the weight of the ceiling fan;

- that the mounting of the suspension system shall be performed by the manufacturer, its service agent or suitably qualified persons;

- that the fan is to be installed so that the blades are more than 2,1m above the floor.

WARNING: If unusual oscillating movement is observed, immediately stop using the ceiling fan and contact the manufacturer, its service agent or suitably qualified persons.



# How to Assemble



How to Install



### How to Install Blades





### How to Install Light Plate



### How to Install





### How to Install



### How to Install





### How to Install



### WOBBLE:

- Ceiling fans are designed to move during operation because they are not generally rigidly mounted
- Movement of a couple of centimetres is acceptable for safe operation.
- Balancing kits included should be used to adjust the balancing when first installed.

### Complete





#### Wire Connections



#### 6\* Year Warranty

CE KOHS  $\otimes$ Visit our website for details https://www.martecaustralia.com.au/wp-content/uploads/2023/05/Warranty-Statement\_Cooling.pdf

#### WARNING

- Installation of fans MUST follow SAA standards and meet local authority regulations.
- Installation MU