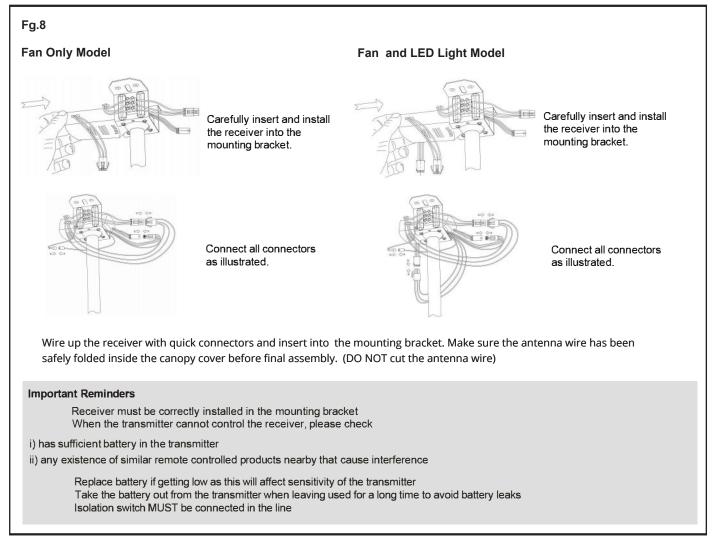

d to ensure that they do not play with the appliance.

- the fixing means for attachment to the ceiling such as hooks or other devices shall be fixed with a sufficient strength to withstand 4 times the weight of the ceiling fan;

- that the mounting of the suspension system shall be performed by the manufacturer, its service agent or suitably qualified persons;

- that the fan is to be installed so that the blades are more than 2,1m above the floor.

WARNING: If unusual oscillating movement is observed, immediately stop using the ceiling fan and contact the manufacturer, its service agent or suitably qualified persons.



# How to Assemble



How to Install



### How to Install Blades





### How to Install Light Plate



### How to Install





### How to Install



### How to Install





### How to Install



### WOBBLE:

- Ceiling fans are designed to move during operation because they are not generally rigidly mounted
- Movement of a couple of centimetres is acceptable for safe operation.
- Balancing kits included should be used to adjust the balancing when first installed.

### Complete





#### Wire Connections



#### 6\* Year Warranty

CE KOHS  $\otimes$ Visit our website for details https://www.martecaustralia.com.au/wp-content/uploads/2023/05/Warranty-Statement\_Cooling.pdf

#### WARNING

- Installation of fans MUST follow SAA standards and meet local authority regulations.
- Installation MUST be carried out by a qualified and licensed electrician. .
- . Fan and light MUST be earthed.
- Bracket MUST be firmly attached to a flat solid structure or timber frame.