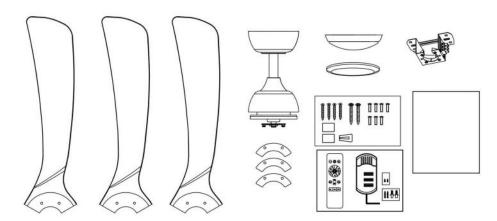

### Part List:

Qty 1x Motor assemblyQty 1x Instruction manualQty 1x Mounting bracketQty 1x Remote & ReceiverQty 3x Blade fixing metal plate

Qty 1x Screw kit Qty 3x Blades Qty 1x LED light kit (with light models only) Qty 1x Bottom plate (no light models only)