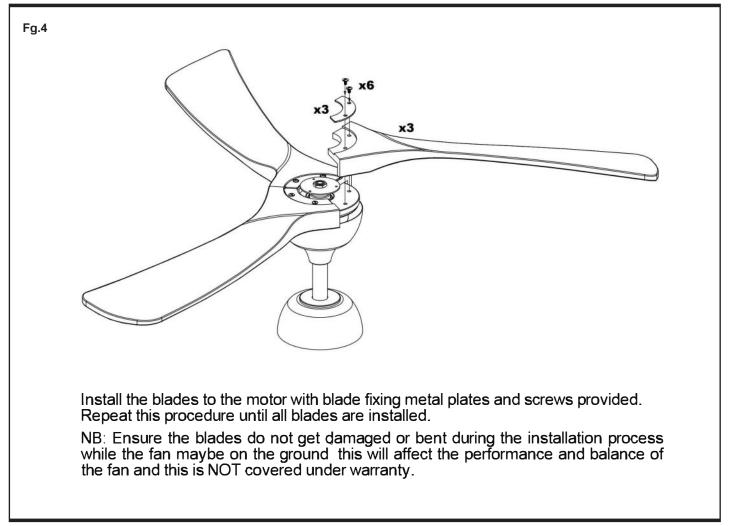

concerning use of the appliance by a person responsible for their safety.

Children should be supervised to ensure that they do not play with the appliance.

- the fixing means for attachment to the ceiling such as hooks or other devices shall be fixed with a sufficient strength to withstand 4 times the weight of the ceiling fan;

- that the mounting of the suspension system shall be performed by the manufacturer, its service agent or suitably qualified persons;

- that the fan is to be installed so that the blades are more than 2,1m above the floor.

WARNING: If unusual oscillating movement is observed, immediately stop using the ceiling fan and contact the manufacturer, its service agent or suitably qualified persons.



# How to Assemble



How to Install



### How to Install Blades





### How to Install Light Plate



### How to Install





### How to Install



### How to Install





### How to Install



### WOBBLE:

- Ceiling fans are designed to move during operation because they are not generally rigidly mounted
- Movement of a couple of centimetres is acceptable for safe operation.
- Balancing kits included should be used to adjust the balancing when first installed.

### Complete





#### Wire Connections



#### 6\* Year Warranty

CE KOHS  $\otimes$ Visit our website for details https://www.martecaustralia.com.au/wp-content/uploads/2023/05/Warranty-Statement\_Cooling.pdf

#### WARNING

- Installation of fans MUST follow SAA standards and meet local authority regulations.
- Installation MUST be carried out by a qualified and licensed electrician. .
- . Fan