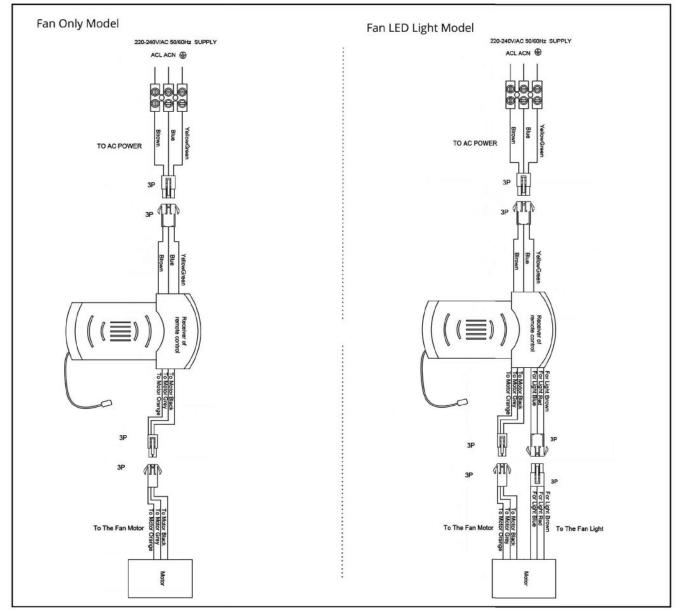

ably qualified persons;

- that the fan is to be installed so that the blades are more than 2,1m above the floor.

WARNING: If unusual oscillating movement is observed, immediately stop using the ceiling fan and contact the manufacturer, its service agent or suitably qualified persons.



# How to Assemble



How to Install



### How to Install Blades





### How to Install Light Plate



### How to Install





### How to Install



### How to Install





### How to Install



### WOBBLE:

- Ceiling fans are designed to move during operation because they are not generally rigidly mounted
- Movement of a couple of centimetres is acceptable for safe operation.
- Balancing kits included should be used to adjust the balancing when first installed.

### Complete





#### Wire Connections



#### 6\* Year Warranty

CE KOHS  $\otimes$ Visit our website for details https://www.martecaustralia.com.au/wp-content/uploads/2023/05/Warranty-Statement\_Cooling.pdf

#### WARNING

- Installation of fans MUST follow SAA standards and meet local authority regulations.
- Installation MUST be carried out by a qualified and licensed electrician. .
- . Fan and light MUST be earthed.
- Bracket MUST be firmly attached to a flat solid structure or timber frame. •
- DO NOT mix blades from one model to another, all blades MUST be replaced if damaged. .
- The warranty is VOID if product is not installed according to this installation guide.



Smart Life matching process, please follow the steps:

1.Download the "Smart Life" APP on your smart devices by scanning the QR code below with camera.



2