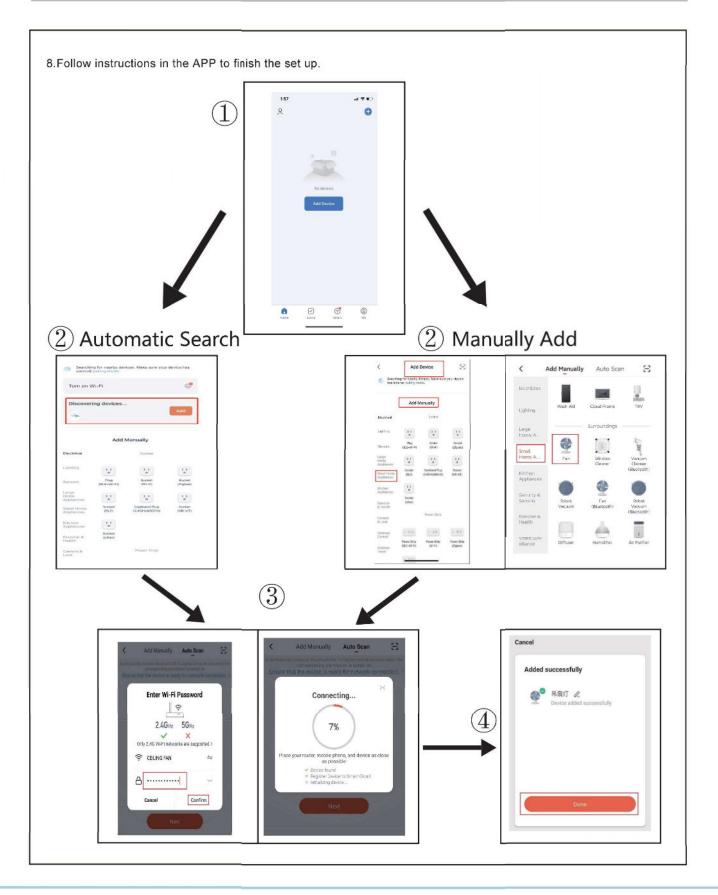

6.Once the fan has entered WiFi pairing mode, open the APP again on the smart device. Click "Add Device" in the middle or the "+" on the top right of the screen.

7. The auto scan should begin automatically, and the fan should show up at the top of screen within a few seconds.

Note: If the fan is not showing up, you can add it manually by clicking and navigate to: >Add Manually >Small Home Appliance > Fan

1:67 0 ..... AddDevice 33 Searching for nearby levices. Make sam hos entered pairing methy derice Add Manually 11 1.1 11 Socket (7igtor) Plug (BLE+WEFT Socket (MI-FE) 1.1 11 1.1 Social Dualband Rug Social (SLE) (240-6550-6) (NS -61) Small Horse 11 Kitchen Annianne Sockal, Johnd Exercise & Heath Prover Strip Carreno & Lock < VV = VV Central Central Power State Power State (REEHWER) (WER) Power Strip (Zigbee) Duritor