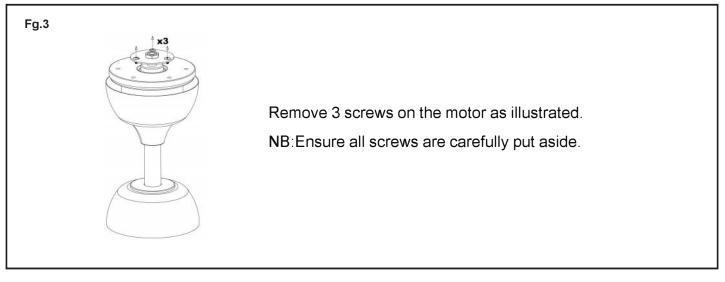

en supervision or instruction concerning use of the appliance by a person responsible for their safety.

Children should be supervised to ensure that they do not play with the appliance.

- the fixing means for attachment to the ceiling such as hooks or other devices shall be fixed with a sufficient strength to withstand 4 times the weight of the ceiling fan;

- that the mounting of the suspension system shall be performed by the manufacturer, its service agent or suitably qualified persons;

- that the fan is to be installed so that the blades are more than 2,1m above the floor.

WARNING: If unusual oscillating movement is observed, immediately stop using the ceiling fan and contact the manufacturer, its service agent or suitably qualified persons.



# How to Assemble



How to Install



### How to Install Blades





### How to Install Light Plate



### How to Install





### How to Install



### How to Install





### How to Install



### WOBBLE:

- Ceiling fans are designed to move during operation because they are not generally rigidly mounted
- Movement of a couple of centimetres is acceptable for safe operation.
- Balancing kits included should be used to adjust the balancing when first installed.

### Complete





#### Wire Connections



#### 6\* Year Warranty

CE KOHS  $\otimes$ Visit our website for details https://www.martecaustralia.com.au/wp-content/uploads/2023/05/Warranty-Statement\_Cooling.pdf

#### WARNING

- Installation of fans MUST follow SAA standards and meet local authority regulations.
- Installation MUST be carried out by a qualified and li