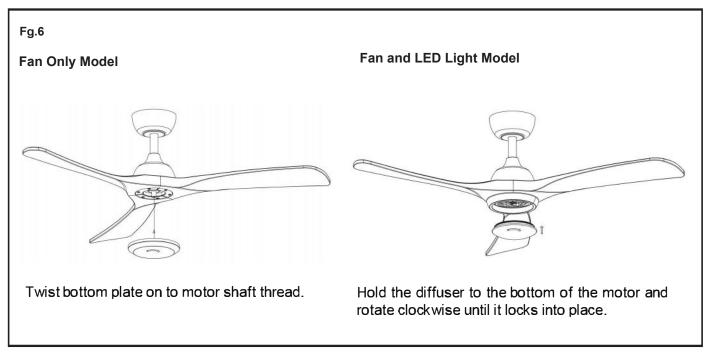

or their safety.

Children should be supervised to ensure that they do not play with the appliance.

- the fixing means for attachment to the ceiling such as hooks or other devices shall be fixed with a sufficient strength to withstand 4 times the weight of the ceiling fan;

- that the mounting of the suspension system shall be performed by the manufacturer, its service agent or suitably qualified persons;

- that the fan is to be installed so that the blades are more than 2,1m above the floor.

WARNING: If unusual oscillating movement is observed, immediately stop using the ceiling fan and contact the manufacturer, its service agent or suitably qualified persons.



# How to Assemble



How to Install



### How to Install Blades





### How to Install Light Plate



### How to Install





### How to Install



### How to Install





### How to Install



### WOBBLE:

- Ceiling fans are designed to move during operation because they are not generally rigidly mounted
- Movement of a couple of centimetres is acceptable for safe operation.
- Balancing kits included should be used to adjust the balancing when first installed.

### Complete





#### Wire Connections



#### 6\* Year Warranty

CE KOHS  $\otimes$ Visit our website for details https://www.martecaustralia.com.au/wp-content/uploads/2023/05/Warranty-Statement\_Cooling.pdf

#### WARNING

- Installation of fans MUST follow SAA standards and meet local authority regulations.
- Installation MUST be carried out by a qualified and licensed electrician. .
- . Fan and light MUST be earthed.
- Bracket MUST be firmly attac