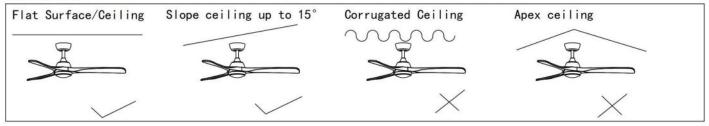

MNDC1233 WN | 1220mm 3 Blade DC WiFi Ceiling Fan Matt White/Natural   |
|-------------|---------------------------------------------------------|
| MNDC1233 WW | 1220mm 3 Blade DC WiFi Ceiling Fan Matt White/Whitewash |
| MNDC1233MVV | 1220mm 3 Blade DC WiFi Ceiling Fan Matt Black/Walnut    |
| MNDC1433 WN | 1420mm 3 Blade DC WiFi Ceiling Fan Matt White/Natural   |
| MNDC1433 WW | 1420mm 3 Blade DC WiFi Ceiling Fan Matt White/Whitewash |
| MNDC1433MW  | 1420mm 3 Blade DC WiFi Ceiling Fan Matt Black/Walnut    |

### Part List:

Qty 1x Motor assemblyQty 1x Instruction manualQty 1x Mounting bracketQty 1x Remote & ReceiverQty 3x Blade fixing metal plate

Qty 1x Screw kit Qty 3x Blades Qty 1x LED light kit (with light models only) Qty 1x Bottom plate (no light models only)



#### Application



Cooling

E: sales@martecltd.com.au | P: 02 8778 7500 www.martecaustralia.com.au



# **IMPORTANT SAFEGUARDS:**

Means for disconnection must be incorporated in the fixed wiring in accordance with the wiring rules.

The replacement of parts of the safety suspension system device shall be performed by the manufacturer, its service agent or suitably qualified persons.

The light source contained in this luminaire shall only be replaced by the manufacturer or his service agent or a similar qualified person.

This appliance is not intended for use by persons (including children) with reduced physical, sensory or mental capabilities, or lack of experience and knowledge, unless they have been given supervision or instruction concerning use of the appliance by a person responsible for their safe