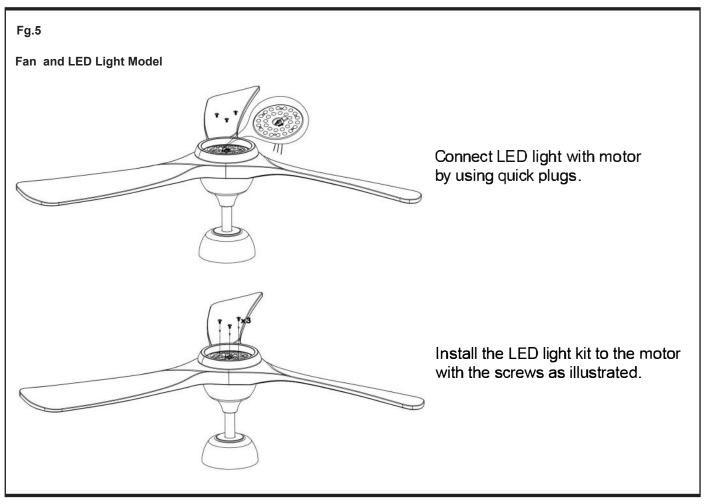

a person responsible for their safety.

Children should be supervised to ensure that they do not play with the appliance.

- the fixing means for attachment to the ceiling such as hooks or other devices shall be fixed with a sufficient strength to withstand 4 times the weight of the ceiling fan;

- that the mounting of the suspension system shall be performed by the manufacturer, its service agent or suitably qualified persons;

- that the fan is to be installed so that the blades are more than 2,1m above the floor.

WARNING: If unusual oscillating movement is observed, immediately stop using the ceiling fan and contact the manufacturer, its service agent or suitably qualified persons.



# How to Assemble



How to Install



### How to Install Blades





### How to Install Light Plate



### How to Install





### How to Install



### How to Install





### How to Install



### WOBBLE:

- Ceiling fans are designed to move during operation because they are not generally rigidly mounted
- Movement of a couple of centimetres is acceptable for safe operation.
- Balancing kits included should be used to adjust the balancing when first installed.

### Complete





#### Wire Connections



#### 6\* Year Warranty

CE KOHS  $\otimes$ Visit our website for details https://www.martecaustralia.com.au/wp-content/uploads/2023/05/Warranty-Statement\_Cooling.pdf

#### WARNING

- Installation of fans MUST follow SAA standards and meet local authority regulations.
- Installation MUST be carried out by a qualified and licensed electrician. .
- . Fan and light MUST be earthed.
- Bracke