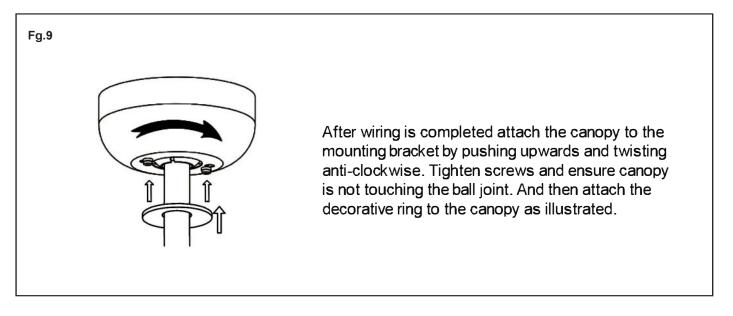

not play with the appliance.

- the fixing means for attachment to the ceiling such as hooks or other devices shall be fixed with a sufficient strength to withstand 4 times the weight of the ceiling fan;

- that the mounting of the suspension system shall be performed by the manufacturer, its service agent or suitably qualified persons;

- that the fan is to be installed so that the blades are more than 2,1m above the floor.

WARNING: If unusual oscillating movement is observed, immediately stop using the ceiling fan and contact the manufacturer, its service agent or suitably qualified persons.



# How to Assemble



How to Install



### How to Install Blades





### How to Install Light Plate



### How to Install





### How to Install



### How to Install





### How to Install



### WOBBLE:

- Ceiling fans are designed to move during operation because they are not generally rigidly mounted
- Movement of a couple of centimetres is acceptable for safe operation.
- Balancing kits included should be used to adjust the balancing when first installed.

### Complete





#### Wire Connections



#### 6\* Year Warranty

CE KOHS  $\otimes$ Visit our website for details https://www.martecaustralia.com.au/wp-content/uploads/2023/05/Warranty-Statement\_Cooling.pdf

#### WARNING

- Installation of fans MUST follow SAA standards and meet local authority regulations.
- Installation MUST be carried out by a qualified and licensed electrician. .
- . Fan and light MUST be earthed.
- Bracket MUST be firmly attached to a flat solid structure or timber frame. •
- DO NOT mix blades f