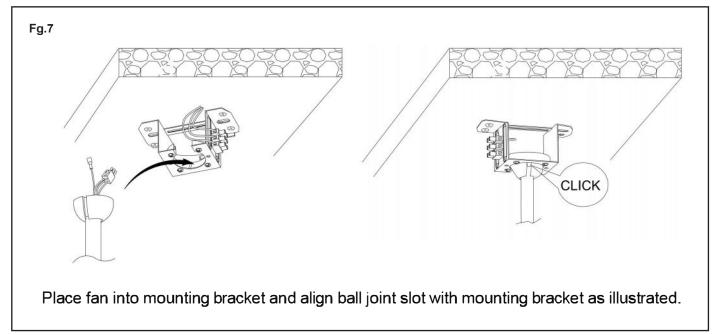

en should be supervised to ensure that they do not play with the appliance.

- the fixing means for attachment to the ceiling such as hooks or other devices shall be fixed with a sufficient strength to withstand 4 times the weight of the ceiling fan;

- that the mounting of the suspension system shall be performed by the manufacturer, its service agent or suitably qualified persons;

- that the fan is to be installed so that the blades are more than 2,1m above the floor.

WARNING: If unusual oscillating movement is observed, immediately stop using the ceiling fan and contact the manufacturer, its service agent or suitably qualified persons.



# How to Assemble



How to Install



### How to Install Blades





### How to Install Light Plate



### How to Install





### How to Install



### How to Install





### How to Install



### WOBBLE:

- Ceiling fans are designed to move during operation because they are not generally rigidly mounted
- Movement of a couple of centimetres is acceptable for safe operation.
- Balancing kits included should be used to adjust the balancing when first installed.

### Complete





#### Wire Connections



#### 6\* Year Warranty

CE KOHS  $\otimes$ Visit our website for details https://www.martecaustralia.com.au/wp-content/uploads/2023/05/Warranty-Statement\_Cooling.pdf

#### WARNING

- Installation of fans MUST follow SAA standards and meet local authority regulations.
- Installation MUST be carried out by a qualified and licensed electrician. .
- . Fan and light MUST be earthed.
- Bracket MUST be firmly attached to a flat solid stru